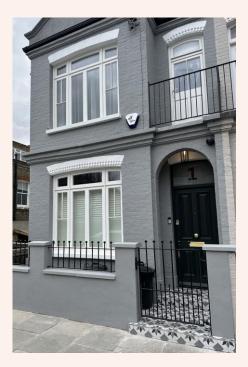

# Project: Fabian Close Client: Property Owner Value: £680,000.00

Complete: February 2023
Contract: JCT Intermediate

**Building Contract with Contractors Design** 

2016

Erection of a rear extension on top of existing addition including a Juliet Balcony, erection of a single-story rear extension, excavation of existing cellar to form enlarged basement.